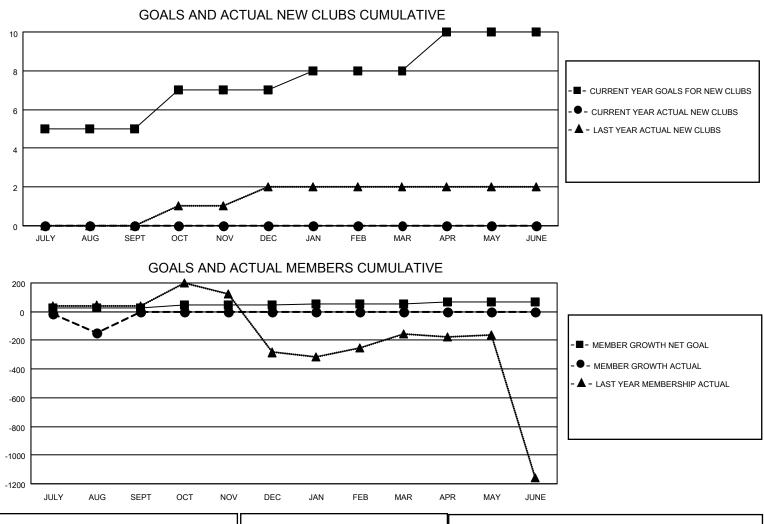

## LOCATION PAKISTAN

District 305 N1

Results as of: 8/31/2023

| Clubs                 |               |           |               | Members               |                        |                         |                                                    |
|-----------------------|---------------|-----------|---------------|-----------------------|------------------------|-------------------------|----------------------------------------------------|
| RESULTS FOR 2023-2024 |               |           |               | RESULTS FOR 2023-2024 |                        |                         |                                                    |
| QUARTER               | NEW CLUB GOAL | NEW CLUBS | DROPPED CLUBS | QUARTER MEM           | BER GROWTH NET<br>GOAL | MEMBER GROWTH<br>ACTUAL | DROPPED<br>MEMBERS ACTUAL<br>(including transfers) |
| JULY/AUG/SEPT         | 5             | 0         | 4             | JULY/AUG/SEPT         | 25                     | 90                      | 204                                                |
| OCT/NOV/DEC           | 2             | 0         | 0             | OCT/NOV/DEC           | 20                     | 0                       | 0                                                  |
| JAN/FEB/MAR           | 1             | 0         | 0             | JAN/FEB/MAR           | 10                     | 0                       | 0                                                  |
| APR/MAY/JUNE          | 2             | 0         | 0             | APR/MAY/JUNE          | 15                     | 0                       | 0                                                  |